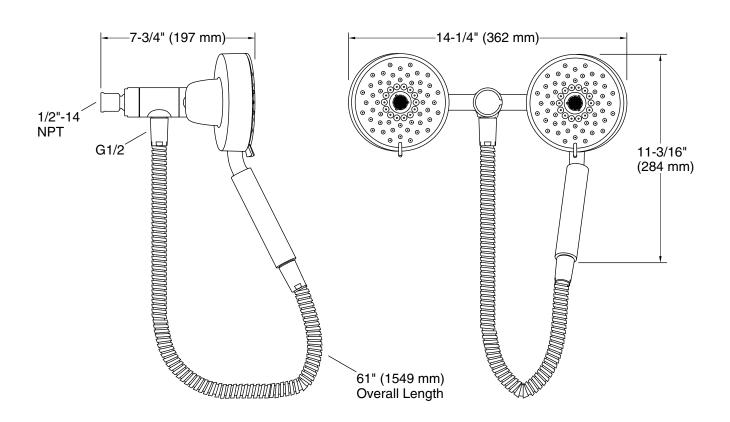

### **Features**

- Multifunction showerhead and handshower each have advanced spray engines to provide three experiences: full coverage, pulsating massage, and silk spray
- Full coverage spray produces an encompassing spray ideal for everyday use
- Pulsating massage spray targets sore muscles to ease away aches and pains
- Silk spray releases a dense, luxurious spray ideal for rinsing
- Pause feature temporarily pauses water flow to conserve water while you lather, shave, or shampoo
- MasterClean<sup>™</sup> sprayface features an easy-to-clean surface that withstands mineral buildup
- 1.75 gpm (6.6 lpm) maximum flow rate at 45 psi (3.1 bar)
- Box includes: Showerhead, handshower, 60" (1524 mm) metal hose

### **Included Components**

Additional Components: 60" metal hose

### **Technical Information**

All product dimensions are nominal.